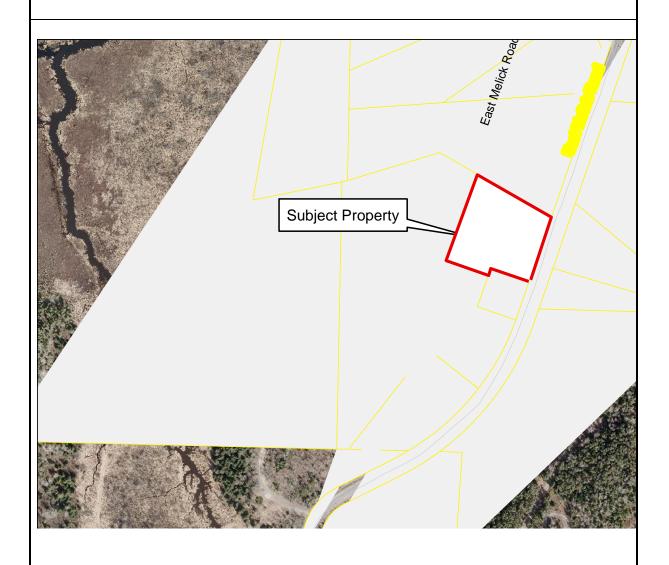

#### **ENACTS AS FOLLOWS:**

**THAT** Schedule "A", attached to and forming part of By-Law 160-2010, as amended, is hereby amended by changing the zoning and permitted uses in zones as follows;

**THAT** notwithstanding other provisions as set out in Comprehensive Zoning By-law 160-2010, the property described on Schedule "A" and specifically described the north east corner of 208 East Melick Road, CON 8J PT LOT 12 PCL 21535 PT 1 3 KR1861 PCL 28242, from Rural – RU and Rural Residential to RR - Rural Residential.

# CITY OF KENORA BY-LAW 196-2010 AMENDING BY-LAW 160-2010 Schedule "A"

THIS SCHEDULE "A' IS TO AMEND BY-LAW NO. 160-2010 PASSED ON THE  $18^{th}$  DAY of November, 2010, specifically at property described as the north east corner of 208 East Melick Road, CON 8J PT LOT 12 PCL 21535 PT 1 3 KR1861 PCL 28242, from Rural – RU and Rural Residential to RR – Rural Residential.